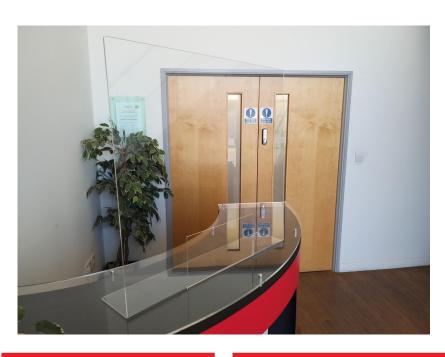

## Clear Acrylic Hygienic Screen

## PRODUCT DESCRIPTION

A simple but effective measure to ensure the safety of staff whilst interacting with customers. Most commonly used in shops and trade counters to help businesses meet social distancing guidelines in a cost-effective and practical manner. It is easy to install as a semi-permanent arrangement with screws or as a temporary measure with VHB tape.

## **FEATURES AND BENEFITS**

- · Basic design sneeze/cough screen.
- Ideal for desk or counter mounting for use in retail shops, surgeries, pharmacies, restaurants etc.
- Quick and easy to fix to counter or desk using VHB tape or screwing onto the surface.
- · Available in various widths