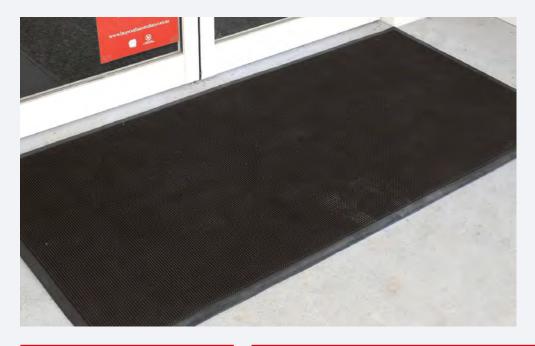

## PRODUCT DESCRIPTION

This rubber entrance mat is designed to remove dirt and endure the elements. A tough and durable low profile solution makes it the ultimate all rubber entrance mat.

## **FEATURES AND BENEFITS**

- · Robust rubber compound
- · High slip resistance
- · Anti-trip bevelled edges
- · Finger pin design naturally scrapes foot traffic
- · Good dust, dirt and fluid retention
- · Easily cleaned
- · Suitable for external use