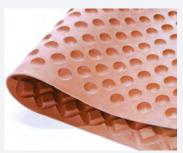

## FEATURES AND BENEFITS

- Matrix design allows for drainage of water, oil and general debris
- Designed for the food & drink industry where hygiene levels are of a high standard
- · 50mm enlarged ramp reduces slips, trips and falls
- Underside suction cup profile provides anti-fatigue cushioning and holds mat firmly in place
- Highly formulated nitrile rubber makes it greaseproof and stops hardening and cracking over time
- · 10 year life expectancy