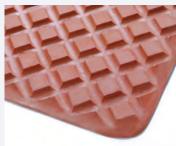

## FEATURES AND BENEFITS

- Matrix design allows for drainage of water, oil and general debris
- Designed for the food & drink industry where hygiene levels are of a high standard
- · 50mm enlarged ramp reduces slips, trips and falls
- Underside suction cup profile provides anti-fatigue cushioning and holds mat firmly in place
- Highly formulated nitrile rubber makes it greaseproof and stops hardening and cracking over time
- · 10 year life expectancy