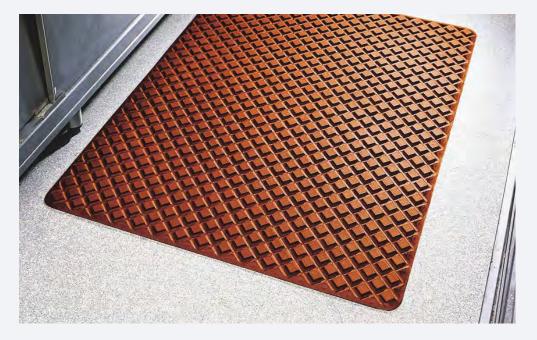

## PRODUCT DESCRIPTION

The ultimate anti-fatigue and antislip solution for kitchens and clean rooms. Superior design significantly reduces potential areas to trap dirt. The lightweight construction facilitates easy cleaning and maintenance.

## FEATURES AND BENEFITS

- Matrix design allows for drainage of water, oil and general debris
- Designed for the food & drink industry where hygiene levels are of a high standard
- · 50mm enlarged ramp reduces slips, trips and falls
- Underside suction cup profile provides anti-fatigue cushioning and holds mat firmly in place
- Highly formulated nitrile rubber makes it greaseproof and stops hardening and cracking over time
- · 10 year life expectancy

| APPLICATIONS | Catering                                                     |
|--------------|--------------------------------------------------------------|
| PURPOSES     | Anti-Fatigue and Anti-Slip                                   |
| DUTY         | Heavy Duty                                                   |
| LOCATION     | Internal                                                     |
| PROPERTIES   | Wet Environment, Drainage, Oil Resistant and Cold Insulation |