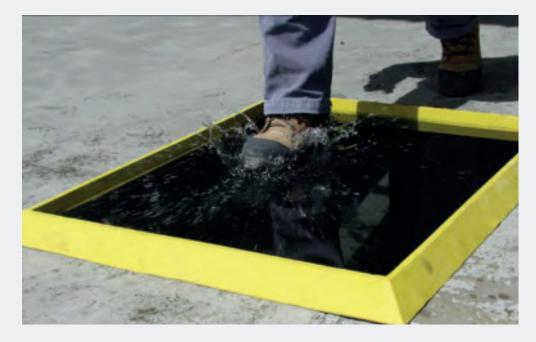

## **FOOT BATH MAT**

## PRODUCT DESCRIPTION

High quality solid rubber boot dip mat commonly known as a foot bath or well mat. Designed to combat dirt, germs & viruses and stop them from spreading. The fingertip base combined with a disinfectant solution makes it the perfect mat for removing dirt on shoes and boots.

## FEATURES AND BENEFITS

- High ramp edges designed to contain antimicrobial or most sanitising chemical solutions for boot dipping
- · Bevelled safety edge minimises trip hazard
- Base of foot bath boasts hundreds of rubber bristles which trap dirt and grit whilst encouraging sanitation of grip on the underside of shoes and boots
- · Not suitable for use with chlorine based sanitiser