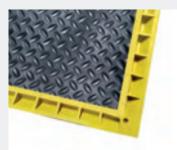

## FEATURES AND BENEFITS

- High ramp edges designed to contain antimicrobial or most sanitising chemical solutions for boot dipping
- · Bevelled safety edge minimises trip hazard
- Base of foot bath boasts hundreds of rubber bristles which trap dirt and grit whilst encouraging sanitation of grip on the underside of shoes and boots
- · Not suitable for use with chlorine based sanitiser

| Part Number         | Width<br>(mm) | Length<br>(mm) | Thickness<br>(mm) | Weight<br>(KG) | PER  | Mat Colour | Border Colour |
|---------------------|---------------|----------------|-------------------|----------------|------|------------|---------------|
| 40160-09808148-BKYL | 980           | 810            | 48                | 15.0           | Each | Black      | Yellow        |
| 40160-09808148-BKBK | 980           | 810            | 48                | 15.0           | Each | Black      | Black         |