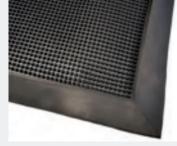

## FEATURES AND BENEFITS

- High ramp edges designed to contain antimicrobial or most sanitising chemical solutions for boot dipping
- · Bevelled safety edge minimises trip hazard
- Base of foot bath boasts hundreds of rubber bristles which trap dirt and grit whilst encouraging sanitation of grip on the underside of shoes and boots
- · Not suitable for use with chlorine based sanitiser