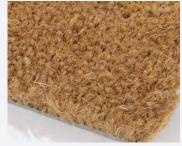

## PRODUCT DESCRIPTION

Coir matting is the traditional hard wearing dirt & dust removal matting. The economical solution for busy entrances while keeping a professional look.

## **FEATURES AND BENEFITS**

- · Hard wearing & economical solution
- Excellent scraper properties, renowned for its dirt and dust removal
- · 100% natural coir fibres
- · 100% hard wearing PVC backing
- Designed for mat wells but can be used as a loose-lay mat
- $\cdot$  Custom printed matting available on request