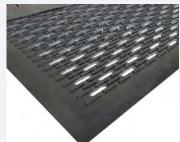

## PRODUCT DESCRIPTION

A versatile lightweight mat designed for heavy duty use. The 100% nitrile mat makes it a brilliant swarf scraper mat. With a low profile and drainage holes it makes a premium external entrance mat for those looking to protect their floors.

## FEATURES AND BENEFITS

- Specially designed surface to ensure removal of dirt from shoe/boot soles – can be used as a swarf mat or an entrance mat
- · 100% nitrile rubber scraper mat
- · Resistant to oils and grease
- $\boldsymbol{\cdot}$  Open top for drainage
- · Can be used outdoors
- Lightweight, low profile mat for quick installation and easy maintenance
- · Non-slip backing