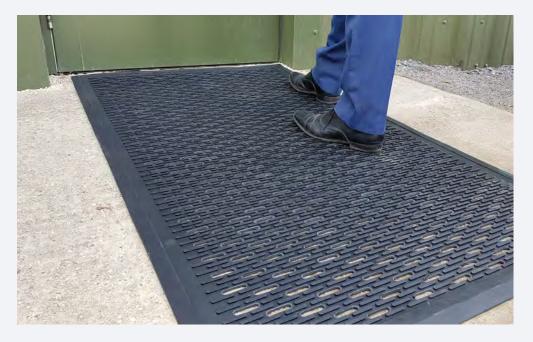

## PRODUCT DESCRIPTION

A versatile lightweight mat designed for heavy duty use. The 100% nitrile mat makes it a brilliant swarf scraper mat. With a low profile and drainage holes it makes a premium external entrance mat for those looking to protect their floors.

## FEATURES AND BENEFITS

- Specially designed surface to ensure removal of dirt from shoe/boot soles – can be used as a swarf mat or an entrance mat
- · 100% nitrile rubber scraper mat
- · Resistant to oils and grease
- $\boldsymbol{\cdot}$  Open top for drainage
- · Can be used outdoors
- Lightweight, low profile mat for quick installation and easy maintenance
- · Non-slip backing