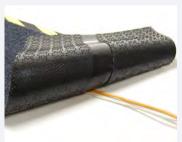

## PRODUCT DESCRIPTION

Electrical cable trip protection. Rubber top, cable tidy solution, suitable for all areas or choose a fabric top cable tidy solution for all indoor areas. A durable rubber mat with an integrated cable channel that covers cables.