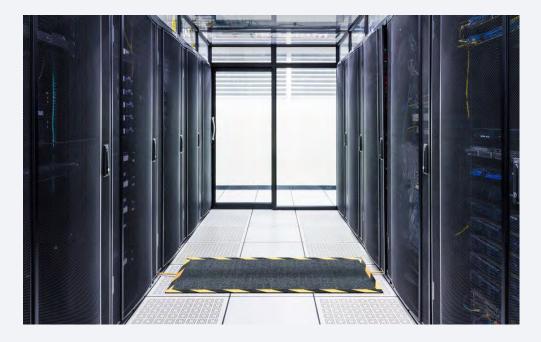

## PRODUCT DESCRIPTION

Electrical cable trip protection. Rubber top, cable tidy solution, suitable for all areas or choose a fabric top cable tidy solution for all indoor areas. A durable rubber mat with an integrated cable channel that covers cables.

## FEATURES AND BENEFITS

- High visibility border graphics highlighting potential risk
- · Suitable for indoor and outdoor use
- · Slip-resistant backing with integrated cable run
- · Light resistant
- · Suitable for underfloor heating