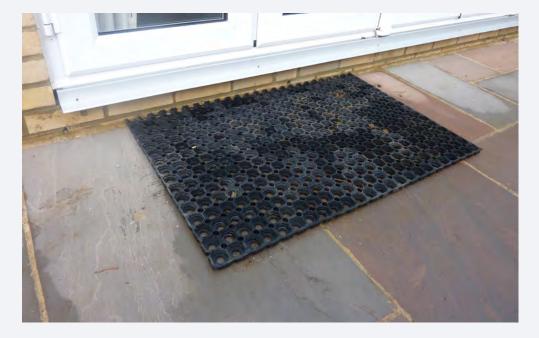

## PRODUCT DESCRIPTION

The most cost effective muddy entrance mat. Solid rubber compound with large drainage holes gives the perfect solution to heavy soiled and wet footwear.

## **FEATURES AND BENEFITS**

- Hollow top mat ideal for cleaning boots and shoes
- · Large drainage holes for water and debris
- · Heavy duty, solid rubber compound
- · Suitable for external use

| APPLICATIONS | Industrial, Commercial, Catering and Leisure                   |  |  |  |  |
|--------------|----------------------------------------------------------------|--|--|--|--|
| PURPOSES     | Entrance                                                       |  |  |  |  |
| DUTY         | Heavy Duty                                                     |  |  |  |  |
| LOCATION     | External                                                       |  |  |  |  |
| PROPERTIES   | Dry Environment, Wet Environment, Drainage and Cold Insulation |  |  |  |  |