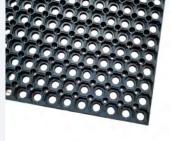

## PRODUCT DESCRIPTION

The most cost effective muddy entrance mat. Solid rubber compound with large drainage holes gives the perfect solution to heavy soiled and wet footwear.

## **FEATURES AND BENEFITS**

- Hollow top mat ideal for cleaning boots and shoes
- · Large drainage holes for water and debris
- · Heavy duty, solid rubber compound
- · Suitable for external use

| APPLICATIONS | Industrial, Commercial, Catering and Leisure                   |  |  |  |  |
|--------------|----------------------------------------------------------------|--|--|--|--|
| PURPOSES     | Entrance                                                       |  |  |  |  |
| DUTY         | Heavy Duty                                                     |  |  |  |  |
| LOCATION     | External                                                       |  |  |  |  |
| PROPERTIES   | Dry Environment, Wet Environment, Drainage and Cold Insulation |  |  |  |  |